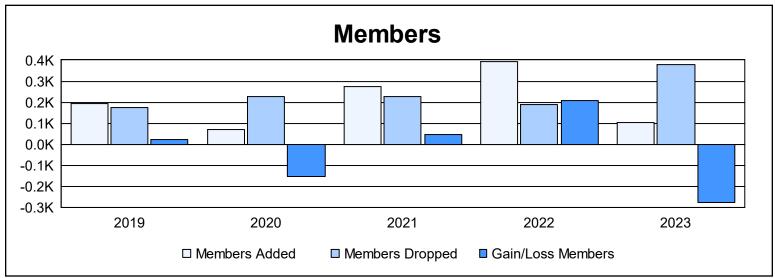

District F 2

As of June 2023 Cumulative

| Year      | New<br>Clubs | Dropped<br>Clubs | Gain/<br>Loss<br>Clubs | New<br>Members | Charter<br>Members | Reinstate<br>Members | Transfer<br>Members | Total<br>Member<br>Added | Total<br>Members<br>Dropped | Gain/<br>Loss<br>Members |
|-----------|--------------|------------------|------------------------|----------------|--------------------|----------------------|---------------------|--------------------------|-----------------------------|--------------------------|
| 2018-2019 | 4            | 1                | 3                      | 84             | 104                | 5                    | 2                   | 195                      | 173                         | 22                       |
| 2019-2020 | 0            | 3                | -3                     | 52             | 0                  | 15                   | 5                   | 72                       | 227                         | -155                     |
| 2020-2021 | 2            | 2                | 0                      | 183            | 51                 | 38                   | 3                   | 275                      | 228                         | 47                       |
| 2021-2022 | 3            | 1                | 2                      | 173            | 178                | 39                   | 5                   | 395                      | 187                         | 208                      |
| 2022-2023 | 0            | 7                | -7                     | 94             | 3                  | 3                    | 3                   | 103                      | 379                         | -276                     |
| Average   | 2            | 3                | -1                     | 117            | 67                 | 20                   | 4                   | 208                      | 239                         | -31                      |