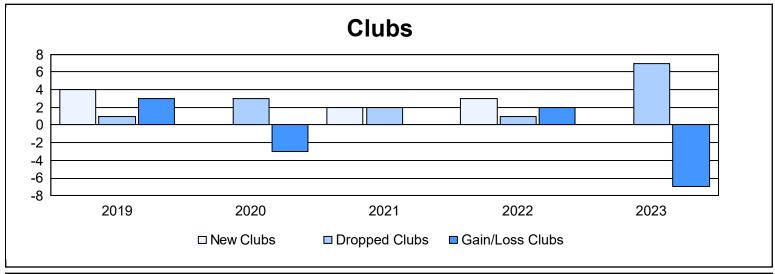

District F 2

As of June 2023 Cumulative

| Year      | New<br>Clubs | Dropped<br>Clubs | Gain/<br>Loss<br>Clubs | New<br>Members | Charter<br>Members | Reinstate<br>Members | Transfer<br>Members | Total<br>Member<br>Added | Total<br>Members<br>Dropped | Gain/<br>Loss<br>Members |
|-----------|--------------|------------------|------------------------|----------------|--------------------|----------------------|---------------------|--------------------------|-----------------------------|--------------------------|
| 2018-2019 | 4            | 1                | 3                      | 84             | 104                | 5                    | 2                   | 195                      | 173                         | 22                       |
| 2019-2020 | 0            | 3                | -3                     | 52             | 0                  | 15                   | 5                   | 72                       | 227                         | -155                     |
| 2020-2021 | 2            | 2                | 0                      | 183            | 51                 | 38                   | 3                   | 275                      | 228                         | 47                       |
| 2021-2022 | 3            | 1                | 2                      | 173            | 178                | 39                   | 5                   | 395                      | 187                         | 208                      |
| 2022-2023 | 0            | 7                | -7                     | 94             | 3                  | 3                    | 3                   | 103                      | 379                         | -276                     |
| Average   | 2            | 3                | -1                     | 117            | 67                 | 20                   | 4                   | 208                      | 239                         | -31                      |